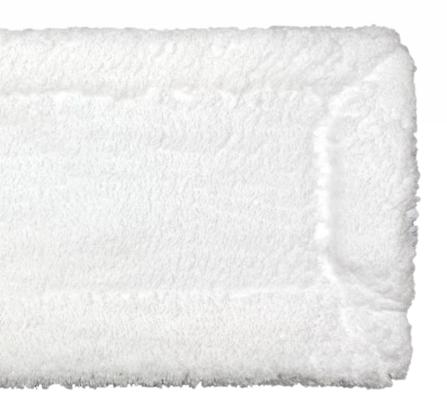

## **Aqua Power mop series**

Use

Extra wide HYGYEN mop of heavy weight white microfiber. Densely packed with long (14mm) soft piles of 80% polyester/20% polyamide, 980 gr/m2. The microfiber used for this mop absorbs an exceptionally large amount of liquid (up to over 1 liter). Will also work on surfaces with slight unevenness. Colour coded for HACCP environments.

Composition

Microfibre 980 gr/m2 (80% polyester/20% polyamide), coloured polyester stitching on the back

|                           | WINGS/3-RINGS BLUE                                                            | WINGS/3-RINGS RED |
|---------------------------|-------------------------------------------------------------------------------|-------------------|
| Dimensions (mm)           | 48x21                                                                         | 48x21             |
| Weight net (gr)           | 16                                                                            | 16                |
| Sales unit (pcs)          | 5                                                                             | 5                 |
| SKU                       | 123.4004.12                                                                   | 123.4004.13       |
| EAN sales unit            | 7446014514561                                                                 | 7446014514578     |
| Quantity per carton (pcs) | 10x5                                                                          | 10x5              |
| Carton dimensions (cm)    | 54x44x34                                                                      | 54x44x34          |
| Carton weight (kg)        | 9,15                                                                          | 9,15              |
| Washing advice            | ECO friendly on 60°C, do not tumble dry, do not use bleach or fabric softener |                   |