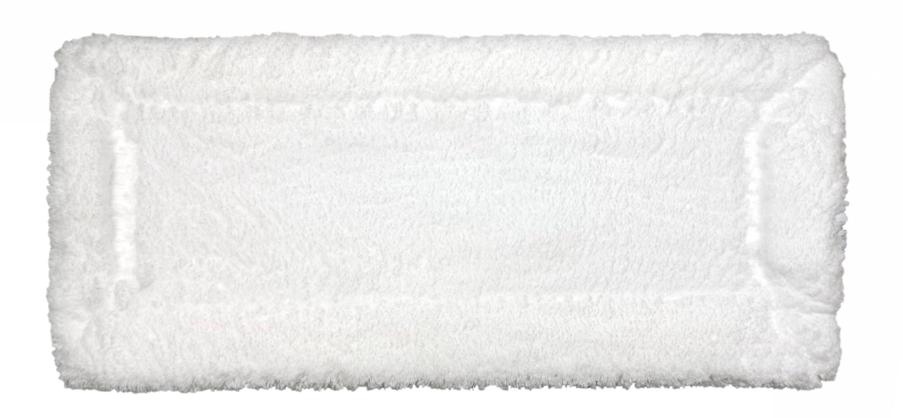

## **Aqua Power mop series**

Use

Extra wide HYGYEN mop of heavy weight white microfiber. Densely packed with long (14mm) soft piles of 80% polyester/20% polyamide, 980 gr/m2. The microfiber used for this mop absorbs an exceptionally large amount of liquid (up to over 1 liter). Will also work on surfaces with slight unevenness. Colour coded for HACCP environments.

Composition

Microfibre 980 gr/m2 (80% polyester/20% polyamide), coloured polyester stitching on the back

|                           | WINGS/3-RINGS BLUE                                                            | WINGS/3-RINGS RED |
|---------------------------|-------------------------------------------------------------------------------|-------------------|
| Dimensions (mm)           | 48x21                                                                         | 48x21             |
| Weight net (gr)           | 16                                                                            | 16                |
| Sales unit (pcs)          | 5                                                                             | 5                 |
| SKU                       | 123.4004.12                                                                   | 123.4004.13       |
| EAN sales unit            | 7446014514561                                                                 | 7446014514578     |
| Quantity per carton (pcs) | 10x5                                                                          | 10x5              |
| Carton dimensions (cm)    | 54x44x34                                                                      | 54x44x34          |
| Carton weight (kg)        | 9,15                                                                          | 9,15              |
| Washing advice            | ECO friendly on 60°C, do not tumble dry, do not use bleach or fabric softener |                   |