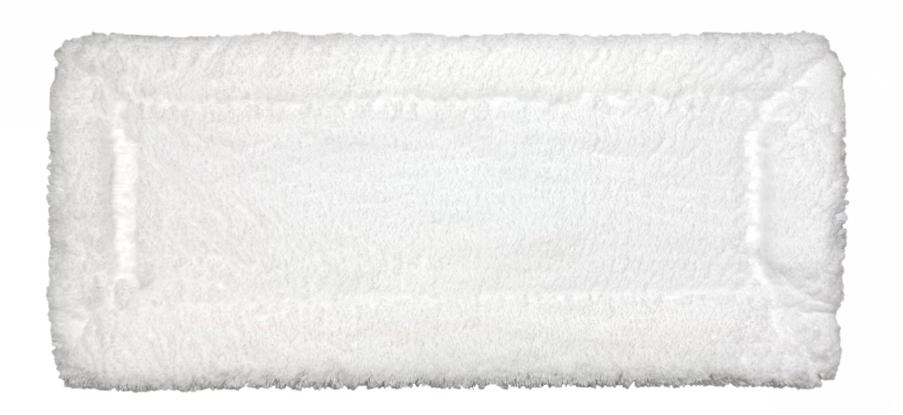

## Color code spill mop series

Use

Extra wide HYGYEN mop of heavy weight white microfiber. Densely packed with long (14mm) soft piles of 80% polyester/20% polyamide, 980 gr/m2. The microfiber used for this mop absorbs an exceptionally large amount of liquid (up to over 1 liter). Will also work on surfaces with slight unevenness. Colour coded for HACCP environments.