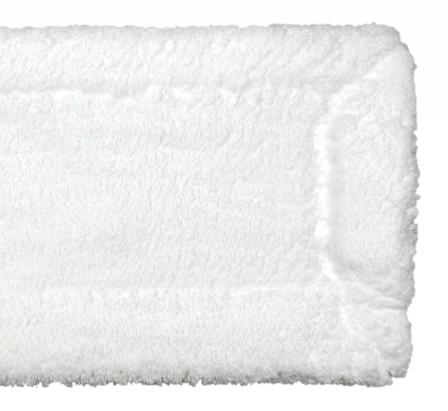

## Color code spill mop series

Use

Extra wide HYGYEN mop of heavy weight white microfiber. Densely packed with long (14mm) soft piles of 80% polyester/20% polyamide, 980 gr/m2. The microfiber used for this mop absorbs an exceptionally large amount of liquid (up to over 1 liter). Will also work on surfaces with slight unevenness. Colour coded for HACCP environments.